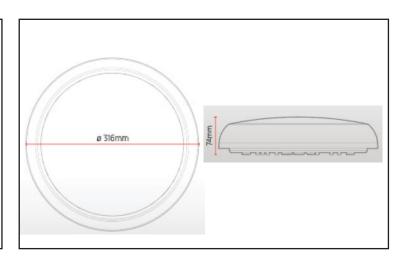

#### **Power**

- Input Supply- AC200-240V
- Efficacy- 95lm/W
- Energy Rating- F
- Driver Manufacturer- Bright Source

| Product Code                  | HAN/316/SW/3CCT/120 |        |        |
|-------------------------------|---------------------|--------|--------|
| Dimensions                    | 316 x 316 x 74      |        |        |
| Wattage<br>(Switchable Power) | 9W                  | 14W    | 18W    |
| Lumen Output                  | 855lm               | 1330lm | 1710lm |