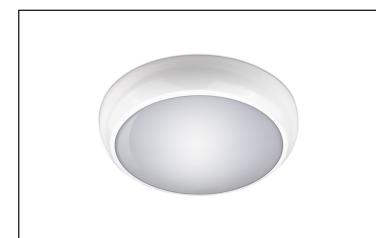

# BRIGHT SOURCE Hansteen

The Hansteen is a functional, circular amenity luminaire. Providing switchable power between 9w, 14w and 18w, being 3CCT switchable and providing an IP65 rating, the Hansteen provides flexibility of use. We also offer variants such as corridor function, sensor versions and emergency options.

## <u>Luminaire</u>

- Beam Angle- 120 degrees
- Construction- Polycarbonate
- Colour Finish Options- White
- IP Rating- IP65
- IK Rating- IK08
- Working Temperatures -20°C 45°C
- Warranty- 5 years