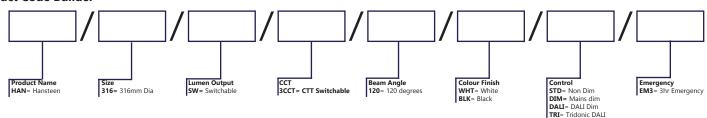

#### **Product Code Builder**

- Control Options- DALI, 1-10V, Casambi
- Mounting Options- Recessed, Surface Mounted