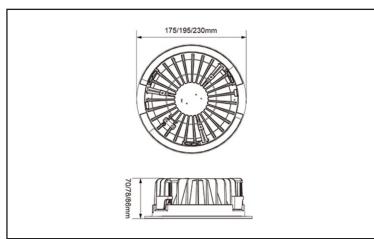

#### **Power**

- Input Supply- 220-240 VAC
- Power Factor- >0.9%
- Efficacy- upto 114lm/W
- Driver Manufacturer- Phillips

| Product Code | KEE/175/142/30K | KEE/195/180/30K | KEE/230/314/30K | KEE/175/156/40K | KEE/195/235/40K | KEE/230/341/40K |
|--------------|-----------------|-----------------|-----------------|-----------------|-----------------|-----------------|
| Dimensions   | 175mm           | 195mm           | 230mm           | 175mm           | 195mm           | 230mm           |
| ССТ          | 3000K           |                 |                 | 4000K           |                 |                 |
| Wattage      | 12W             | 18W             | 25W             | 12W             | 18W             | 25W             |
| Lumen Output | 1428lm          | 2150lm          | 3140lm          | 1561lm          | 2354lm          | 3416lm          |