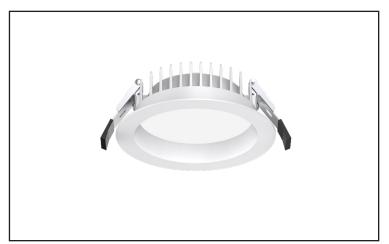

## Keeler

The Keeler is a round downlight available in a range of options. With an aluminium construction and three power options to choose from, the Keeler is suitable for most applications.

### **Luminaire**

Beam Angle- 90 degrees

Platinum

- Construction- Aluminum, Acrylic Diffuser
- Colour Finish Options- White, Black
- IP Rating- IP54
- Working Temperatures -20°C 40°C
- Warranty- 5 years
- Control Options- DALI, 1-10V, Casambi
- Mounting Options- Recessed