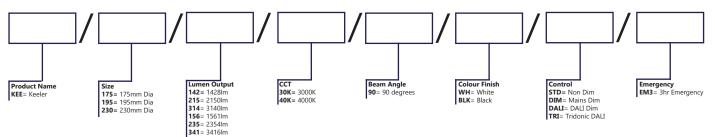

acturer- Phillips

| Product Code | KEE/175/142/30K | KEE/195/180/30K | KEE/230/314/30K | KEE/175/156/40K | KEE/195/235/40K | KEE/230/341/40K |
|--------------|-----------------|-----------------|-----------------|-----------------|-----------------|-----------------|
| Dimensions   | 175mm           | 195mm           | 230mm           | 175mm           | 195mm           | 230mm           |
| ССТ          | 3000K           |                 |                 | 4000K           |                 |                 |
| Wattage      | 12W             | 18W             | 25W             | 12W             | 18W             | 25W             |
| Lumen Output | 1428lm          | 2150lm          | 3140lm          | 1561lm          | 2354lm          | 3416lm          |

### **Product Code Builder**