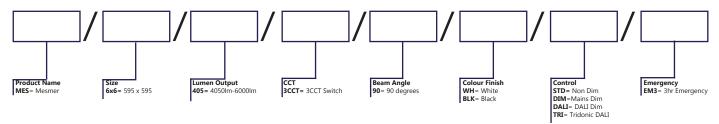

rol Options- Non Dim, Mains Dim, DALI, Casambi
- Mounting Options- Recessed, Surface Mounted

## **Light Source**

- LED Chip Type and Manufacturer- SANAN
- Colour Temperature- 3000K, 4000K, 6000K
- SDCM- <6</li>
- CRI->80
- Lifetime- 50,000 Hours
- L Value- L80 B10 @ 50,000 Hours

### **Power**

- Input Supply- AC200-240V
- Power Factor- >0.9%
- Efficacy- 100lm/W
- Energy Rating- F
- Driver Manufacturer- AGT

| Product Code | MES/6x6/360/30K | MES/6x6/360/40K | MES/6x6/360/60K |
|--------------|-----------------|-----------------|-----------------|
| Dimensions   | 595 x 595       |                 |                 |
| Colour Temp  | 3000K           | 4000K           | 6000K           |
| Lumen Output | 3602lm          | 3602lm          | 3602lm          |

### **Product Code Builder**