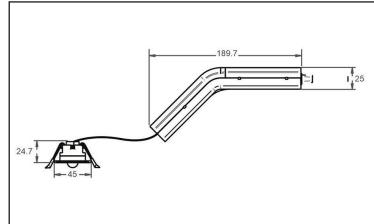

## Power

- **Duration-** 3hr Operation
- Battery Type- Li-ion battery
- Operating Type- Non Maintained
- Test Procedure- Self Test
- Mounting Options- Recessed

| Product Code | ANA/1/3HR     | ANA/1/3HR    |
|--------------|---------------|--------------|
| Dimensions   | 45mm Diameter |              |
| Optic        | Anti Panic    | Escape Route |
| Wattage      | 1.5W          | 1.5W         |
| Lumen Output | 150lm         | 140lm        |