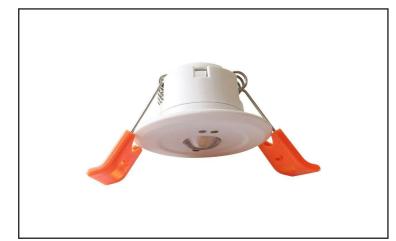

## Anauel

The Bright Source Anauel is a high quality, fully compliant, non-maintained emergency downlight, coming with an optional selftest function as standard. The product will be supplied in manual test mode, self-test can be activated via the optional Bright Source remote (sold separately). The Anauel is supplied with a lithium battery and is rated to deliver a three-hour duration.

## Luminaire

- Beam Angle- Open Area 125°, Corridor 145° x 75°
- Construction- Polycarbonate Housing and Lens
- Colour Finish Options- Black, White
- IP Rating- IP20
- Working Temperatures 5°C +50°C
- Warranty- 5 years