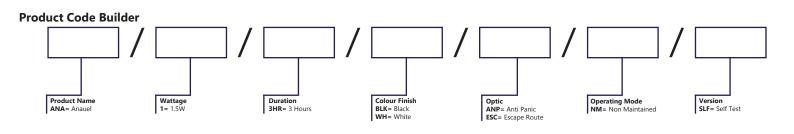

## Power

- **Duration-** 3hr Operation
- Battery Type- Li-ion battery
- Operating Type- Non Maintained
- Test Procedure- Self Test
- Mounting Options- Recessed

| Product Code | ANA/1/3HR     | ANA/1/3HR    |
|--------------|---------------|--------------|
| Dimensions   | 45mm Diameter |              |
| Optic        | Anti Panic    | Escape Route |
| Wattage      | 1.5W          | 1.5W         |
| Lumen Output | 150lm         | 140lm        |