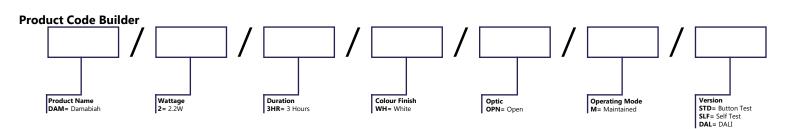

| Product Code     | DAM/2/3HR        |
|------------------|------------------|
| Dimensions       | 313 x 212 x 42mm |
| Wattage          | 2.2W             |
| Viewing Distance | 30m              |