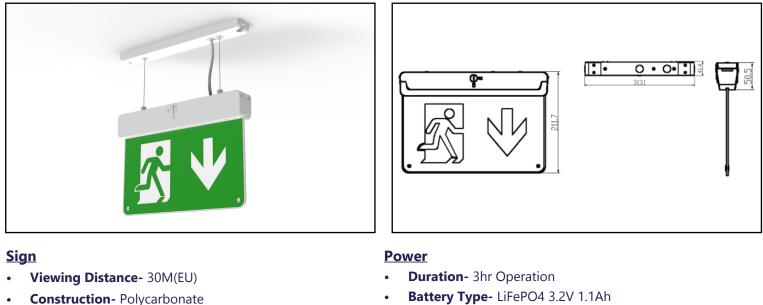

## Damabiah

The Damabiah from Bright Source, is a five-in-One exit sign, offering the ability for use in almost all internal applications. With a viewing distance of 30m, the exit sign can be used as maintained or non-maintained operation. We are also able to offer the Damabiah with an optional self-test function or as a DALI 2.0 variant.

- Colour Finish Options- White- RAL 9003
- IP Rating- IP20
- Ik Rating- IK03
- **Lifetime-** >50,000 hrs
- Working Temperatures- 5°C +45°C
- Warranty- 5 years

- Battery Type- LiFePO4 3.2V 1.1Ah
- **Operating Mode-** Maintained, Non Maintained
- Test Procedure- Manual Test, Self Test
- Mounting Options- Ceiling, Recessed, Suspended, Flag, Wall mounted