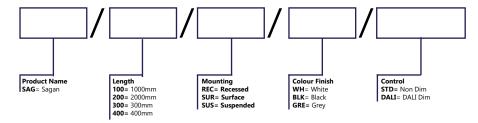

# BRIGHT SOURCE

## Sagan

Projects@brightsourceuk.com 0113 468 7788

The Sagan is our track solution. Sagan can be recessed, surface mounted or suspended and comes in a variety of colour finish options. In combination with our track mounted luminaires, the Sagan track system can provide a modern and versatile solution for a wide range of indoor spaces.





#### Luminaire

- Construction- Extruded Aluminium
- Colour Finish Options- White, Black, Light Grey
- IP Rating- IP20
- Working Temperatures 0°C +35°C
- Warranty- 5 years

### **Electrical Data**

- Input Supply- 220-240V, 0/50-60Hz
- **Control Options-** Non Dim, DALI/ eurostandard plus (L1,L2,L3,N,PE,DA+,DA-)
- Mounting Detail- Surface, Suspended, Recessed

#### **Product Code Builder**