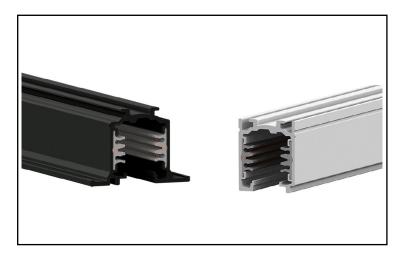

## Sagan

Projects@brightsourceuk.com 0113 468 7788

The Sagan is our track solution. Sagan can be recessed, surface mounted or suspended and comes in a variety of colour finish options. In combination with our track mounted luminaires, the Sagan track system can provide a modern and versatile solution for a wide range of indoor spaces.

#### Luminaire

- Construction- Extruded Aluminium
- Colour Finish Options- White, Black, Light Grey
- IP Rating- IP20
- Working Temperatures 0°C +35°C
- Warranty- 5 years