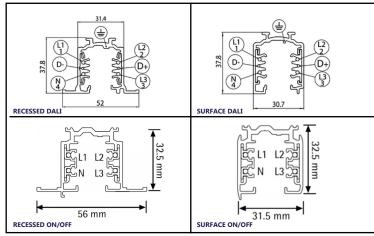

### **Electrical Data**

- Input Supply- 220-240V, 0/50-60Hz
- **Control Options-** Non Dim, DALI/ eurostandard plus (L1,L2,L3,N,PE,DA+,DA-)
- Mounting Detail- Surface, Suspended, Recessed