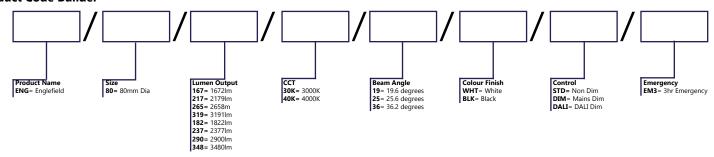

### **Power**

- Input Supply- AC200-240V
- **Power Factor-** >0.9%
- Efficacy- Up to 102lm/W
- Driver Manufacturer- Tridonic

| Product Code | ENG/80/167/30K | ENG/80/217/30K | ENG/80/265/30K | ENG/80/319/30K | ENG/80/182/40K | ENG/80/237/40K | ENG/80/290/40K | ENG/80/348/40K |
|--------------|----------------|----------------|----------------|----------------|----------------|----------------|----------------|----------------|
| Dimensions   | 80mm Diameter  |                |                |                |                |                |                |                |
| Colour Temp  | 3000К          |                |                |                | 4000K          |                |                |                |
| Wattage      | 16W            | 21W            | 26W            | 32W            | 16W            | 21W            | 26W            | 32W            |
| Lumen Output | 1672lm         | 2179lm         | 2658lm         | 3191lm         | 1822lm         | 2377lm         | 2900lm         | 3480lm         |