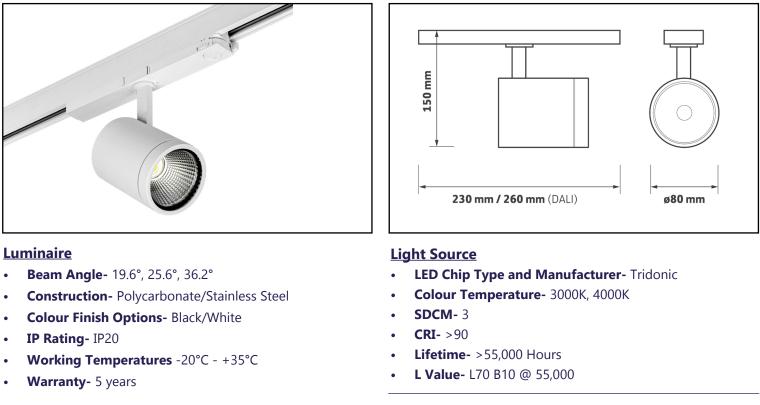

## Made in Britain

The Bright Source Englefield is a UK manufactured, track mounted spot-light that is compatible with Stucchi, Global and Eutrac, it also offers a modern, contemporary design and a discreet in-track driver. The Englefield has a high Colour Rendering of over 90, four different power options, a swivel and tilt adjustment and is available in black or white options.

### **Power**

- Input Supply- AC200-240V
- **Power Factor-** >0.9%
- Efficacy- Up to 102lm/W
- Driver Manufacturer- Tridonic

| Product Code | ENG/80/167/30K | ENG/80/217/30K | ENG/80/265/30K | ENG/80/319/30K | ENG/80/182/40K | ENG/80/237/40K | ENG/80/290/40K | ENG/80/348/40K |
|--------------|----------------|----------------|----------------|----------------|----------------|----------------|----------------|----------------|
| Dimensions   | 80mm Diameter  |                |                |                |                |                |                |                |
| Colour Temp  | 3000К          |                |                |                | 4000K          |                |                |                |
| Wattage      | 16W            | 21W            | 26W            | 32W            | 16W            | 21W            | 26W            | 32W            |
| Lumen Output | 1672lm         | 2179lm         | 2658lm         | 3191lm         | 1822lm         | 2377lm         | 2900lm         | 3480lm         |

Control Options- Non Dim, Mains Dim, DALI, Casambi
Mounting Options- Track Mounted