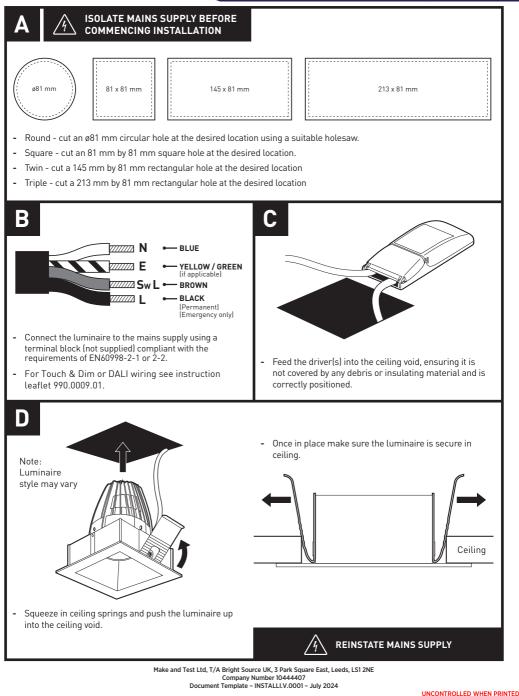

#### ISOLATE MAINS SUPPLY BEFORE COMMENCING INSTALLATION

Dot

Adhesive

- Round cut an ø81 mm circular hole at the desired location using a suitable holesaw.
- Square cut an 81 mm by 81 mm square hole at the desired location.