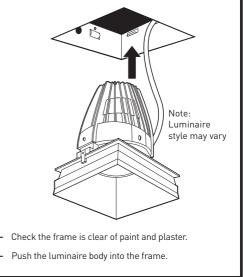

IMPORTANT - Do not install the luminaire before plaster and paint is dry. Doing so may cause chemical degradation of the LED module and will invalidate the warranty.

- Connect the luminaire to the mains supply using a terminal block (not supplied) compliant with the requirements of EN60998-2-1 or 2-2.
- For Switch Dim or DALI dimming wiring see instruction leaflet **990.0009.01**.
- Push the driver into the ceiling void, ensuring it is not covered by any debris or insulating material and is correctly positioned.

IMPORTANT - Align dot on luminaire to dot on frame before attempting to lock fitting in place. Failure to do so may damage the product.

REINSTATE MAINS SUPPLY

Make and Test Ltd, T/A Bright Source UK, 3 Park Square East, Leeds, LS1 2NE Company Number 10444407 Document Template - INSTALLI.V.0001 - July 2024