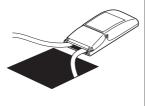

IMPORTANT - Do not install the luminaire before plaster and paint is dry. Doing so may cause chemical degradation of the LED module and will invalidate the warranty.

- Connect the luminaire to the mains supply using a terminal block (not supplied) compliant with the requirements of EN60998-2-1 or 2-2.
- For Switch Dim or DALI dimming wiring see instruction leaflet **990.0009.01**.
- Push the driver into the ceiling void, ensuring it is not covered by any debris or insulating material and is correctly positioned.