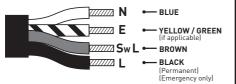

IMPORTANT - Do not install the luminaire before plaster and paint is dry. Doing so may cause chemical degradation of the LED module and will invalidate the warranty.

- Connect the luminaire to the mains supply using a terminal block (not supplied) compliant with the requirements of EN60998-2-1 or 2-2.
- For Switch Dim or DALI dimming wiring see instruction leaflet **990.0009.01**.
- Push the driver into the ceiling void, ensuring it is not covered by any debris or insulating material and is correctly positioned.