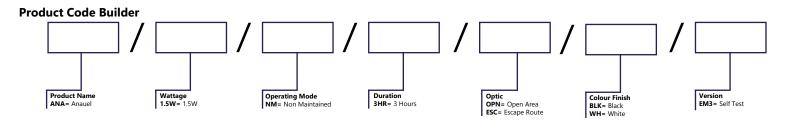

## **Power**

- **Duration-** 3hr Operation
- Battery Type- Li-ion battery
- Operating Type- Non Maintained
- Test Procedure- Self Test
- Mounting Options- Recessed

| Product Code | ANA/1.5W/NM/3HR/OPN | ANA/1.5W/NM/3HR/ESC |
|--------------|---------------------|---------------------|
| Dimensions   | 45mm Diameter       |                     |
| Optic        | Open Area           | Escape Route        |
| Wattage      | 1.5W                | 1.5W                |
| Lumen Output | 150lm               | 140lm               |