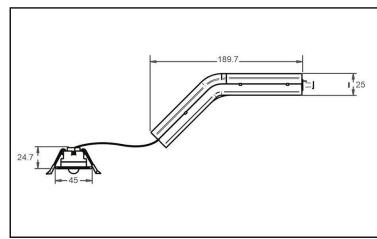

## **Power**

- **Duration-** 3hr Operation
- Battery Type- Li-ion battery
- Operating Type- Non Maintained
- Test Procedure- Self Test
- Mounting Options- Recessed

| Product Code | ANA/1.5W/NM/3HR/OPN | ANA/1.5W/NM/3HR/ESC |
|--------------|---------------------|---------------------|
| Dimensions   | 45mm Diameter       |                     |
| Optic        | Open Area           | Escape Route        |
| Wattage      | 1.5W                | 1.5W                |
| Lumen Output | 150lm               | 140lm               |