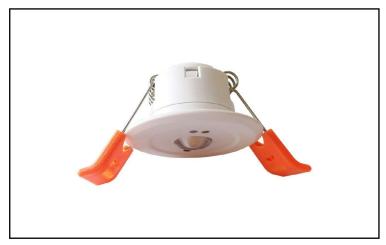

## **Anauel**

Projects@brightsourceuk.com 0113 468 7788

The Bright Source Anauel is a high quality, fully compliant, non-maintained emergency downlight, coming with an optional self-test function as standard. The product will be supplied in manual test mode, self-test can be activated via the optional Bright Source remote (sold separately). The Anauel is supplied with a lithium battery and is rated to deliver a three-hour duration.

## Luminaire

- Beam Angle- Open Area 125°, Corridor 145° x 75°
- Construction- Polycarbonate Housing and Lens
- Colour Finish Options- Black, White
- IP Rating- IP20
- Working Temperatures 5°C +50°C
- Warranty- 5 years

## **Power**

- **Duration-** 3hr Operation
- Battery Type- Li-ion battery
- Operating Type- Non Maintained
- Test Procedure- Self Test
- Mounting Options- Recessed

| Product Code | ANA/1.5W/NM/3HR/OPN | ANA/1.5W/NM/3HR/ESC |
|--------------|---------------------|---------------------|
| Dimensions   | 45mm Diameter       |                     |
| Optic        | Open Area           | Escape Route        |
| Wattage      | 1.5W                | 1.5W                |
| Lumen Output | 150lm               | 140lm               |