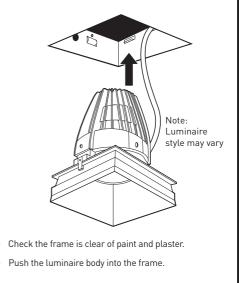

IMPORTANT - Do not install the luminaire before plaster and paint is dry. Doing so may cause chemical degradation of the LED module and will invalidate the warranty.

- Connect the luminaire to the mains supply using a terminal block (not supplied) compliant with the requirements of EN60998-2-1 or 2-2.
- Push the driver into the ceiling void, ensuring it is not covered by any debris or insulating material and is correctly positioned.

IMPORTANT - Align dot on luminaire to dot on frame before attempting to lock fitting in place. Failure to do so may damage the product.

REINSTATE MAINS SUPPLY

Make and Test Ltd, T/A Bright Source UK, 3 Park Square East, Leeds, LS1 2NE Company Number 10444407 Document Template - INSTALLI.V.0001 - July 2024