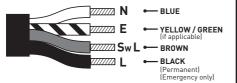

IMPORTANT - Do not install the luminaire before plaster and paint is dry. Doing so may cause chemical degradation of the LED module and will invalidate the warranty.

- Connect the luminaire to the mains supply using a terminal block (not supplied) compliant with the requirements of EN60998-2-1 or 2-2.
- Push the driver into the ceiling void, ensuring it is not covered by any debris or insulating material and is correctly positioned.