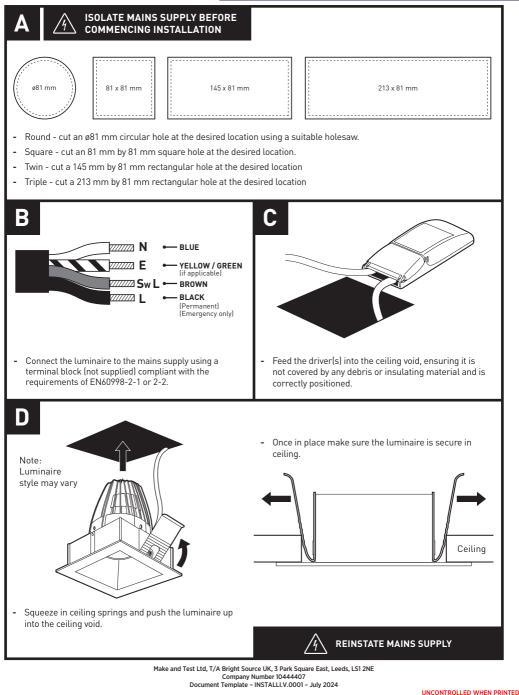

#### ISOLATE MAINS SUPPLY BEFORE COMMENCING INSTALLATION

Dot

Adhesive

- Round cut an ø81 mm circular hole at the desired location using a suitable holesaw.
- Square cut an 81 mm by 81 mm square hole at the desired location.

IMPORTANT: When installing wall wash type luminaires, the plaster in frame must be installed with the dot facing the wall to be illuminated.

- Apply a bead of quick drying grip adhesive (not supplied) to the rear face of the frame.
- 2 Locate into hole.

D

- Secure frame into hole using suitable screws or nails (not supplied).
- Once adhesive has cured, apply PVA bonding coat and plaster up to edge of frame.
- G Apply finish to ceiling and allow to dry.

IMPORTANT - Do not install the luminaire before plaster and paint is dry. Doing so may cause chemical degradation of the LED module and will invalidate the warranty.

- Connect the luminaire to the mains supply using a terminal block (not supplied) compliant with the requirements of EN60998-2-1 or 2-2.
- Push the driver into the ceiling void, ensuring it is not covered by any debris or insulating material and is correctly positioned.

IMPORTANT - Align dot on luminaire to dot on frame before attempting to lock fitting in place. Failure to do so may damage the product.

REINSTATE MAINS SUPPLY

Make and Test Ltd, T/A Bright Source UK, 3 Park Square East, Leeds, LS1 2NE Company Number 10444407 Document Template - INSTALLI.V.0001 - July 2024