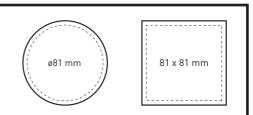

#### ISOLATE MAINS SUPPLY BEFORE COMMENCING INSTALLATION

Dot

Adhesive

- Round cut an ø81 mm circular hole at the desired location using a suitable holesaw.
- Square cut an 81 mm by 81 mm square hole at the desired location.