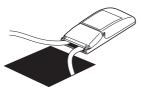

IMPORTANT - Do not install the luminaire before plaster and paint is dry. Doing so may cause chemical degradation of the LED module and will invalidate the warranty.

- Connect the luminaire to the mains supply using a terminal block (not supplied) compliant with the requirements of EN60998-2-1 or 2-2.
- Push the driver into the ceiling void, ensuring it is not covered by any debris or insulating material and is correctly positioned.