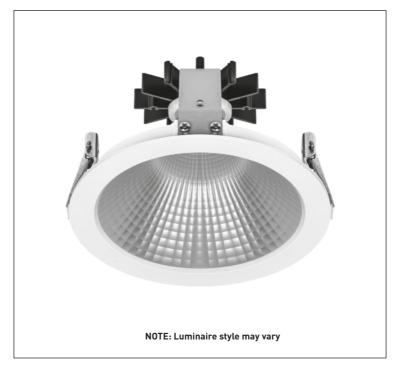

# BRIGHT SOURCE

Proctor

### Made in Britain

#### Important



The light source and control gear in this luminaire shall only be replaced by the original manufacturer, service agent or a similarly qualified person. Please refer to product technical datasheet for light source energy class information.

Any ingress protection rating stated on the product label is from the room side once installed.



This luminaire must not be covered with thermally insulating material.

Please retain this guide for future reference and recycle packaging.





We reserve the right to amend any product specification without prior notice. Any alterations made to the luminaire may affect life and light output and invalidate any warranty. Luminaire complies with all safety standards set out in BS EN 60598.



Make and Test Ltd, T/A Bright Source UK, 3 Park Square East, Leeds, LS1 2NE Company Number 10444407 Document Template – INSTALLI.V.0001 – July 2024

### **Proctor with Twist and Lock Bezel**

INSTALLATION GUIDE

### Important



The light source and control gear in this luminaire shall only be replaced by the original manufacturer, service agent or a similarly qualified person.



This luminaire must not be covered with thermally insulating material.

Please retain this guide for future reference and recycle packaging.

Please refer to produc