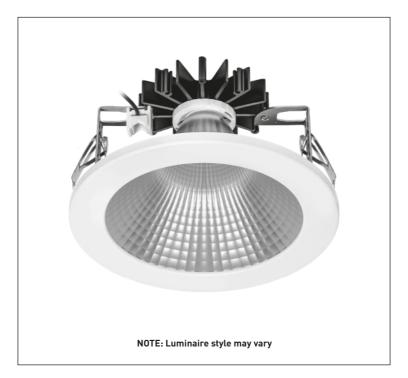

any warranty. Luminaire complies with all safety standards set out in BS EN 60598.



Make and Test Ltd, T/A Bright Source UK, 3 Park Square East, Leeds, LS1 2NE Company Number 10444407 Document Template – INSTALLI.V.0001 – July 2024

### **Proctor with Twist and Lock Bezel**

INSTALLATION GUIDE

### Important



The light source and control gear in this luminaire shall only be replaced by the original manufacturer, service agent or a similarly qualified person.



This luminaire must not be covered with thermally insulating material.

Please retain this guide for future reference and recycle packaging.

Please refer to product technical datasheet for light source energy class information.

Any ingress protection rating stated on the product label is from the room side once installed.





We reserve the right to amend any product specification without prior notice. Any alterations made to the luminaire may affect life and light output and invalidate any warranty. Luminaire complies with all safety standards set out in BS EN 60598.



Company Number 10444407 Document Template – INSTALLI.V.0001 – July 2024

## **Proctor with IP65 accessory**

INSTALLATION GUIDE

### Important



The light source and control gear in this luminaire shall only be replaced by the original manufacturer, service agent or similarly qualified person. Please refer to product technical datasheet for light source energy class information.

Any ingress protection rating stated on the product label is from the room side once installed.



This luminaire must not be covered with thermally insulating mate