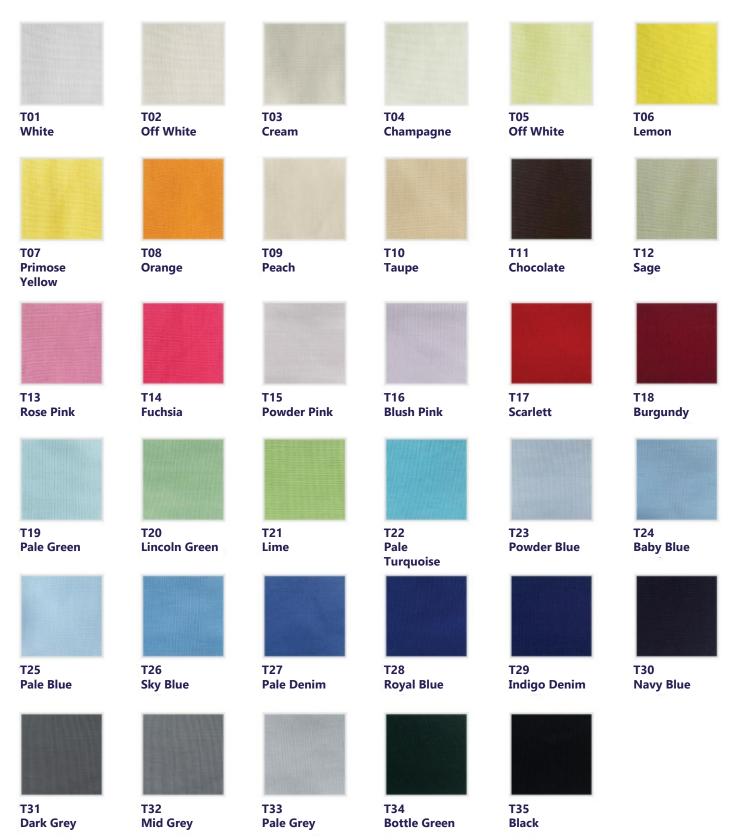

m   |         |        |
|-----------------|--------|--------|--------|--------|--------|--------|--------|--------|--------|--------|--------|--------|---------|---------|--------|
| Height          | 150    | 250    | 400    | 150    | 250    | 400    | 150    | 250    | 400    | 150    | 250    | 400    | 150     | 250     | 400    |
| Wattage         | 17.6W  | 17.6W  | 19.8W  | 25.5W  |        |        | 47.5W  |        |        | 81.7W  |        |        | 129.6W  |         |        |
| Lumen<br>Output | 1689lm | 1455lm | 1315lm | 2477lm | 2134lm | 1753lm | 4644lm | 4001lm | 3287lm | 8511lm | 7333lm | 6023lm | 13313lm | 11469lm | 9421lm |

#### **Product Code Builder**



# BRIGHT SOURCE

### **Airy**

Projects@brightsourceuk.com 0113 468 7788

#### **Airy Material Colour Options**