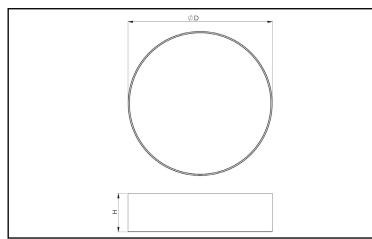

#### **Power**

- Input Supply-220-240V, 50-60Hz
- Power Factor- 0.94
- Efficacy- Up to 105lm/W
- Energy Rating- E

| Diameter        | 300mm  |        |        | 450mm  |        |        | 600mm  |        |        | 800mm  |        |        | 1000m   |         |        |
|-----------------|--------|--------|--------|--------|--------|--------|--------|--------|--------|--------|--------|--------|---------|---------|--------|
| Height          | 150    | 250    | 400    | 150    | 250    | 400    | 150    | 250    | 400    | 150    | 250    | 400    | 150     | 250     | 400    |
| Wattage         | 17.6W  | 17.6W  | 19.8W  | 25.5W  |        |        | 47.5W  |        |        | 81.7W  |        |        | 129.6W  |         |        |
| Lumen<br>Output | 1689lm | 1455lm | 1315lm | 2477lm | 2134lm | 1753lm | 4644lm | 4001lm | 3287lm | 8511lm | 7333lm | 6023lm | 13313lm | 11469lm | 9421lm |