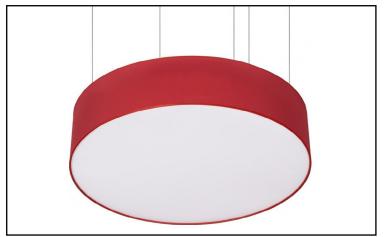

## **Airy**

Projects@brightsourceuk.com 0113 468 7788

Airy is a stylish acoustic luminaire that combines high-quality lighting with sound-absorbing performance. Available in 35 colour options and 15 sizes, it offers design flexibility for enhancing both aesthetics and acoustic comfort in modern interior spaces.