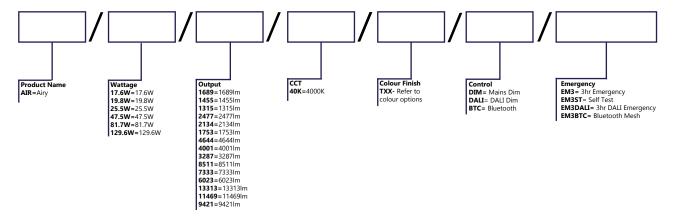

| 300mm  |        |        | 450mm  |        |        | 600mm  |        |        | 800mm  |        |        | 1000m   |         |        |
|-----------------|--------|--------|--------|--------|--------|--------|--------|--------|--------|--------|--------|--------|---------|---------|--------|
| Height          | 150    | 250    | 400    | 150    | 250    | 400    | 150    | 250    | 400    | 150    | 250    | 400    | 150     | 250     | 400    |
| Wattage         | 17.6W  | 17.6W  | 19.8W  | 25.5W  |        |        | 47.5W  |        |        | 81.7W  |        |        | 129.6W  |         |        |
| Lumen<br>Output | 1689lm | 1455lm | 1315lm | 2477lm | 2134lm | 1753lm | 4644lm | 4001lm | 3287lm | 8511lm | 7333lm | 6023lm | 13313lm | 11469lm | 9421lm |

#### **Product Code Builder**



# BRIGHT SOURCE

### **Airy**

Projects@brightsourceuk.com 0113 468 7788

#### **Airy Material Colour Options**