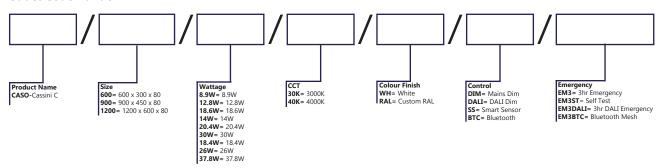

#### **Product Code Builder**

All technical data is subject to industry standard tolerances: ±10%. BRIGHT SOURCE is constantly developing and improving its products and we therefore reserve the right to change any product specifications without prior notification. Photos provided are for illustrational purposes only. The exact appearance of the product may vary depending on the monitor settings, options selected and other factors.