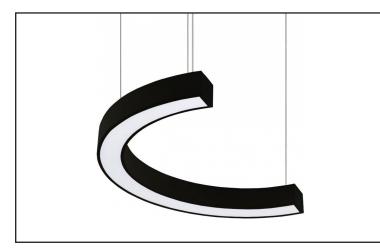

# Cassini C

Cassini C is a modern, decorative suspended luminaire with a distinctive "C" shaped design. Featuring an opal diffuser for soft, uniform illumination, it adds a bold visual element to any interior. Available in a range of sizes and custom RAL colours, it's ideal for feature lighting in contemporary commercial, hospitality, or retail spaces.