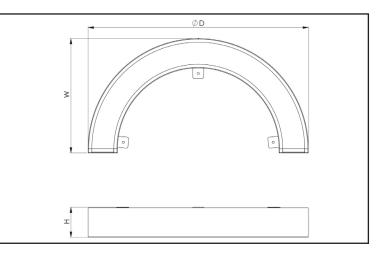

| Dimensions   | 600 x 300 x 80 |        |        | 900 x 450 x 80 |        |        | 1200 x 600 x 80 |        |        |
|--------------|----------------|--------|--------|----------------|--------|--------|-----------------|--------|--------|
| Wattage      | 8.9W           | 12.8W  | 18.6W  | 14W            | 20.4W  | 30W    | 18.4W           | 26W    | 37.8   |
| Lumen Output | 962lm          | 1311lm | 1802lm | 1574lm         | 2145lm | 2948lm | 2098lm          | 2859lm | 3931lm |