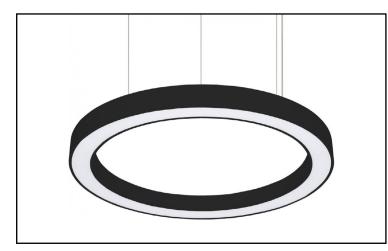

# Cassini O

Cassini O is a decorative suspended ring luminaire offering direct or direct/indirect light distribution. Available with opal or microprismatic diffusers, it combines performance with elegance. Offered in a variety of sizes and custom RAL colours, it's ideal for feature lighting in modern interiors.

## **Luminaire**

- Beam Angle- 105°, Direct/Indirect
- Construction- Steel housing with opal PMMA diffuser or matt micro-prismatic polycarbonate diffuser, UV stabilized
- Colour Finish Options- White, Black, Custom RAL
- IP Rating- IP40
- Working Temperatures- ta 0°...+35°
- Warranty- 5 Years
- Control Options- On/Off, DALI, Smart Sensor, Bluetooth
- Mounting Options- Suspended