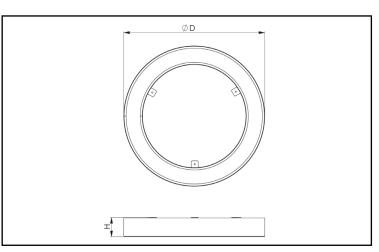

## **Luminaire**

- Beam Angle- 105°, Direct/Indirect
- Construction- Steel housing with opal PMMA diffuser or matt micro-prismatic polycarbonate diffuser, UV stabilized
- Colour Finish Options- White, Black, Custom RAL
- IP Rating- IP40
- Working Temperatures- ta 0°...+35°
- Warranty- 5 Years
- Control Options- On/Off, DALI, Smart Sensor, Bluetooth
- Mounting Options- Suspended

| Dimensions   | 600 x 600 x 80 |        |        | 900 x 900 x 80 |        |        | 1200 x 1200 x 80 |        |        |
|--------------|----------------|--------|--------|----------------|--------|--------|------------------|--------|--------|
| Wattage      | 16.9W          | 23.6W  | 34.6W  | 26.4W          | 37.7W  | 54.9W  | 34.8W            | 49.8W  | 72.4W  |
| Lumen Output | 1924lm         | 2621lm | 3603lm | 3148lm         | 4289lm | 5896lm | 4197lm           | 5719lm | 7861lm |