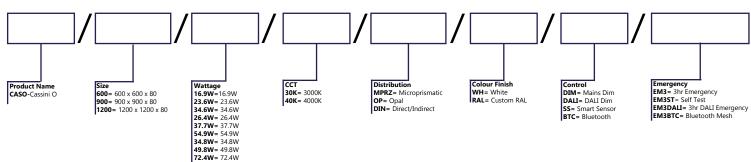

#### **Product Code Builder**

All technical data is subject to industry standard tolerances: ±10%. BRIGHT SOURCE is constantly developing and improving its products and we therefore reserve the right to change any product specifications without prior notification. Photos provided are for illustrational purposes only. The exact appearance of the product may vary depending on the monitor settings, options selected and other factors.