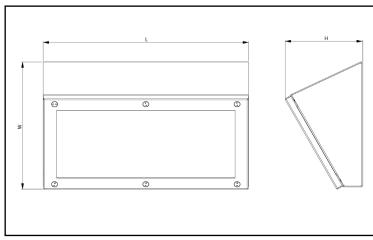

#### Power

- **Input Supply-** 220-240V, 0/50/60Hz
- Power Factor- >0.90
- Efficacy- Up to 130lm/W
- Energy Rating- E

| Dimensions<br>(mm) | 380 x 110 x 150 |        |        |        |
|--------------------|-----------------|--------|--------|--------|
| Wattage            | 10.2W           |        | 12.8W  |        |
| Lumen Output       | 1146lm          | 1448lm | 1208lm | 1526lm |