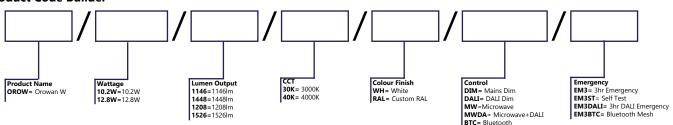

el security screws
- Colour Finish Options- White, Custom RAL
- IP/IK Rating- IP65 / IK10+
- Working Temperatures- -20...+40
- Warranty- 5 Years
- Control Options- On/Off, DALI, Microwave, Microwave+DALI
- Mounting Options- Wall Mounted



### **Light Source**

- Colour Temperature- 3000K, 4000K
- SDCM- 3
- CRI- 80+
- **Lifetime-** 100,000hrs
- L Value- L80B10 @100,000hrs

#### Power

- **Input Supply-** 220-240V, 0/50/60Hz
- Power Factor- >0.90
- Efficacy- Up to 130lm/W
- Energy Rating- E

| Dimensions<br>(mm) | 380 x 110 x 150 |        |        |        |
|--------------------|-----------------|--------|--------|--------|
| Wattage            | 10.2W           |        | 12.8W  |        |
| Lumen Output       | 1146lm          | 1448lm | 1208lm | 1526lm |

#### **Product Code Builder**