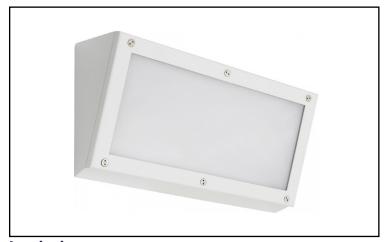

# **Orowan W**

Projects@brightsourceuk.com 0113 468 7788

Orowan is a rugged, wall-mounted luminaire built for high-risk and demanding environments. With an IK10+ impact rating, IP65 protection, and a UV-stable, vandal-resistant housing, it ensures reliable, long-term performance. Available in various sizes and wattages, Orowan is ideal for secure facilities, public buildings, and transport hubs where durability and safety are essential.